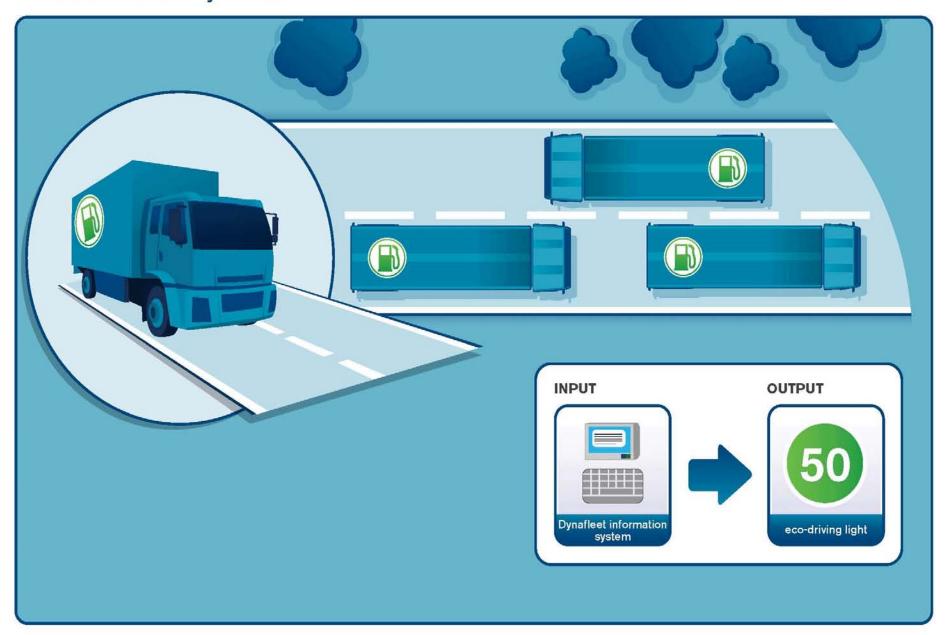

# FEA

FEA Fuel Efficency Advisor

## FEA FOT

Volvo FH12 tractor units equipped with FEA

50 commercial vehicles

Total mileage: 3.9 mio km

Data Collection via Volvos Fleet Management system at backoffice

25 vehicles baseline 25 vehicles treatment

### 50 trucks with FEA

FEA results in a fuel saving of 1.9%

8 Functionalities, 28 Partners, 1000 Vehicles 1 Field Operational Test, 8 Functionalities 28 Partners, 1000 Vehicles, 1 Field Operational Test 8 Functionalities, 28 Partners, 1000 Vehicles 1 Field Operational Test, 8 Functionalities 28 Partners, 1000 Vehicles, 1 Field Operational Test 8 Functionalities, 28 Partners, 1000 Vehicles 1 Field Operational Test