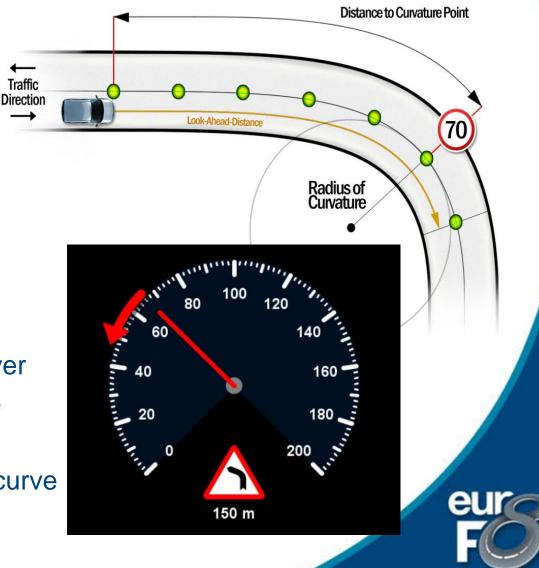

## **Curve Speed Warning**

# Low cost combination of existing technologies

- Digital map
- Navigation software
- Electronic Horizon
- μ-Estimation

#### **Benefits**

- Information for the driver
- Direction of next curve
- Distance to next curve
- Limit velocity for next curve

www.eurofot-ip.eu