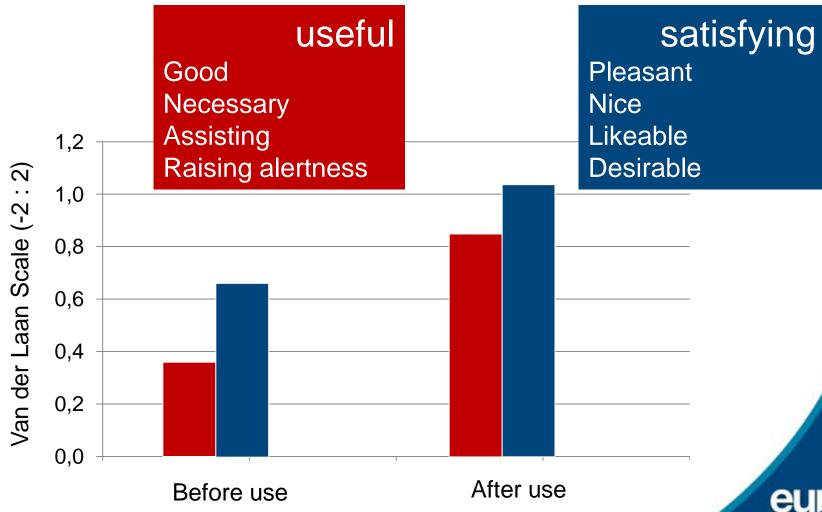

## User acceptance

## Usefulness

### 30 drivers with Mondeo test car

- CSW offers satisfaction and trust
- Mostly used on unfamiliar roads
- Feeling of safety increases while using CSW