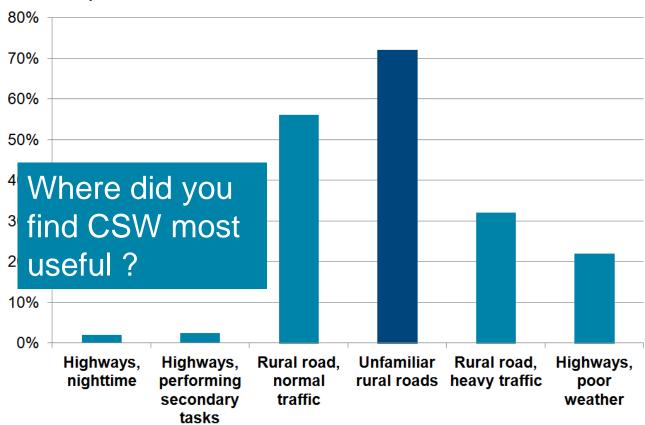

## Usefulness

#### % of respondents

### 30 drivers with Mondeo test car

- CSW offers satisfaction and trust
- Mostly used on unfamiliar roads
- Feeling of safety increases while using CSW