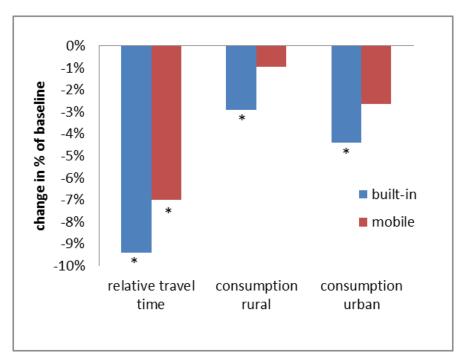

# Navigation systems

- Both systems reduce relative travel times significantly
- With built-in systems, fuel consumption is significantly reduced in rural and urban areas

\* Significant result