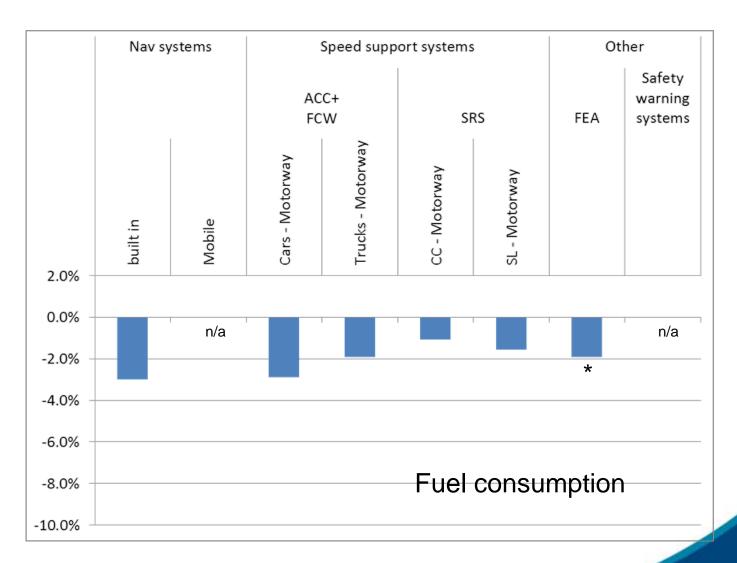

#### ACC+FCW

- Marginal increase in travel time
- Reduction in fuel consumption

# Navigation systems

- Both systems reduce relative travel times significantly
- With built-in systems, fuel consumption is significantly reduced in rural and urban areas

\* Significant result

## Fuel Efficiency Advisor

- Tendency towards fuel saving
- Effect size 1.9%
- Not statistically significant