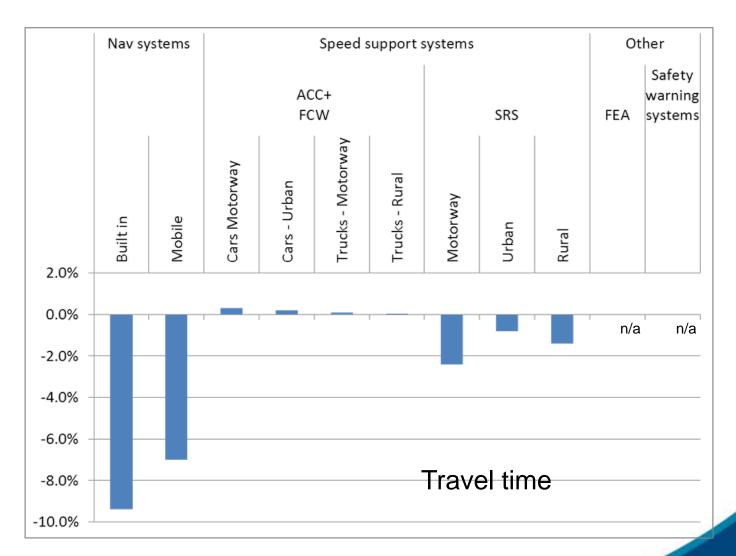

l consumption





## Speed Regulation System





### Speed Regulation System





# Speed Regulation System







# Navigation systems

- Both systems reduce relative travel times significantly
- With built-in systems, fuel consumption is significantly reduced in rural and urban areas



\* Significant result



## Fuel Efficiency Advisor

- Tendency towards fuel saving
- Effect size 1.9%
- Not statistically significant





### Safety warning systems

#### Direct effects

- No effects expected
- Data give no reason to change that expectation
  - ▶ Low frequency of warning (except BLIS)
  - ▶ No startle (sudden response) after warnings

#### Indirect effects

- No reduction in accidents determined
- Therefore, no accident related congestion determined



### Summary efficiency impacts





## Summary environmental impacts





8 Functionalities, 28 Partners, 1000 Vehicles 1 Field Operational Test, 8 Functionalities 28 Partners, 1000 Vehicles, 1 Field Operational Test 8 Functionalities, 28 Partners, 1000 Vehicles 1 Field Operational Test, 8 Functionalities 28 Partners, 1000 Vehicles, 1 Field Operational Test 8 Functionalities, 28 Partners, 1000 Vehicles 1 Field Operational Test