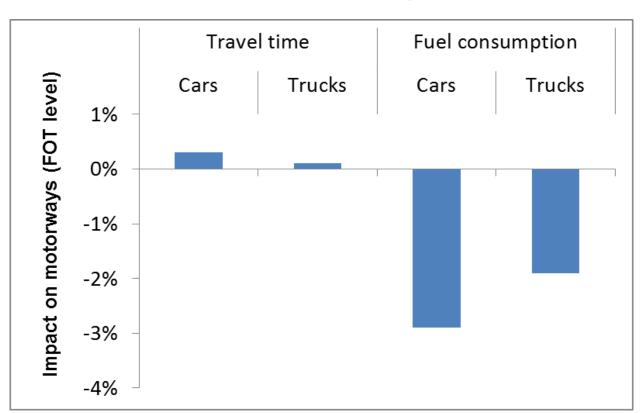

#### ACC+FCW

#### ACC+FCW

- Marginal increase in travel time
- Reduction in fuel consumption