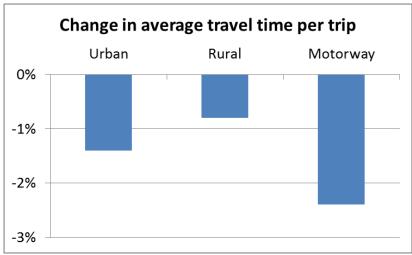

lysis

Traffic efficiency and environmental impacts

Freek Faber TNO

Final Event 26-27 June 2012 Autoworld, Brussels





EUIS FLOOT
Bringing intelligent vehicles to the road

#### Impact assessment

Better understanding the impact of studied functions on efficiency and environment

Safety



Efficiency



Environment



Driver behaviour



Travel time, average speed, trip length Fuel consumption, emissions



What can be expected from the auto-Face expected from the

Eco system

**LDW** 

FEA

**CSW** 

BLIS

ACC+FCW

Speed support systems

SRS

Routing system

Navigation



#### ACC+FCW







#### ACC+FCW





#### ACC+FCW

- Marginal increase in travel time
- Reduction in fuel consumption





## Speed Regulation System





### Speed Regulation System





# Speed Regulation System







# Navigation systems

- Both systems reduce relative travel times significantly
- With built-in systems, fuel consumption is significantly reduced in rural and urban areas



\* Significant result



## Fuel Efficiency Advisor

- Tendency towards fuel saving
- Effect size 1.9%
- Not statistically significant





### Safety warning systems

#### Direct effects

- No effects expected
- Data give no reason to change that expectation
  - ▶ Low frequency of warning (except BLIS)
  - ▶ No startle (sudden response) after warnings

#### Indirect effects

- No reduction in accidents determined
- Therefore, no accident related congestion determined



### Summary efficiency impacts





## Summary environmental impacts





8 Functionalities, 28 Partners, 1000 Vehicles 1 Field Operational Tes