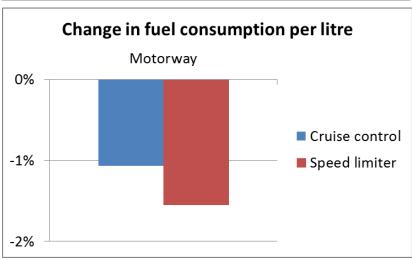

#### ACC+FCW

- Marginal increase in travel time
- Reduction in fuel consumption