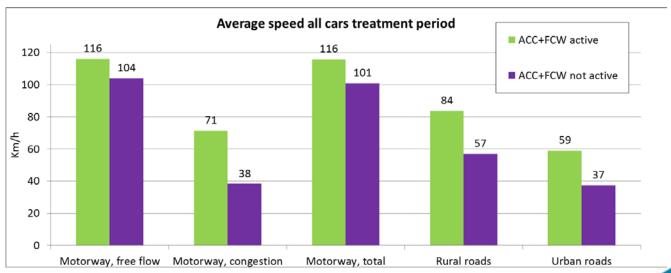

#### ACC+FCW

#### ACC+FCW

- Marginal increase in travel time
- Reduction in fuel consumption