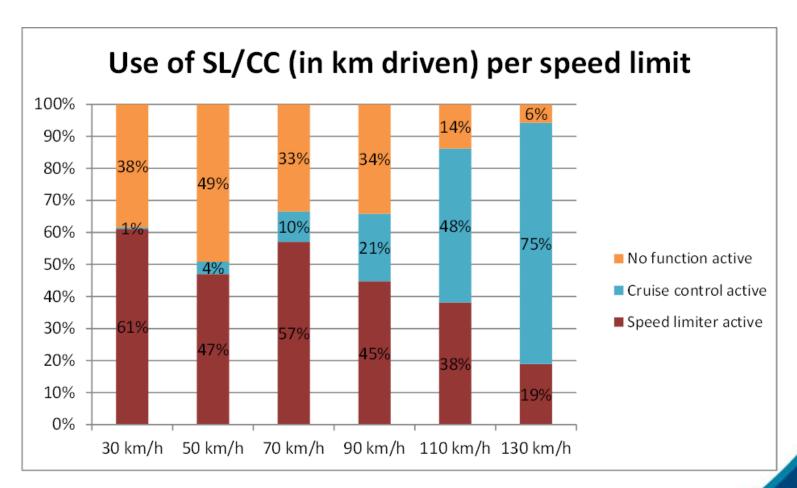

## Speed Regulation System

### Speed Regulation System

# Speed Regulation System