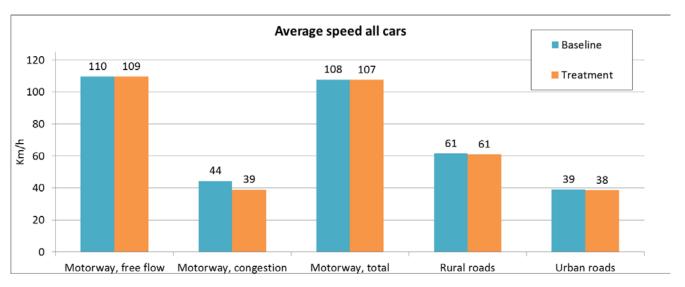

#### ACC+FCW

#### ACC+FCW

- Marginal increase in travel time
- Reduction in fuel consumption