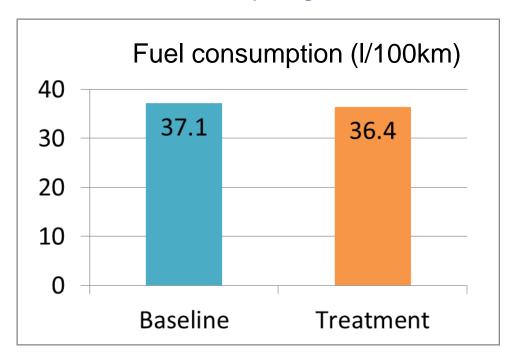

#### ACC+FCW

- Marginal increase in travel time
- Reduction in fuel consumption