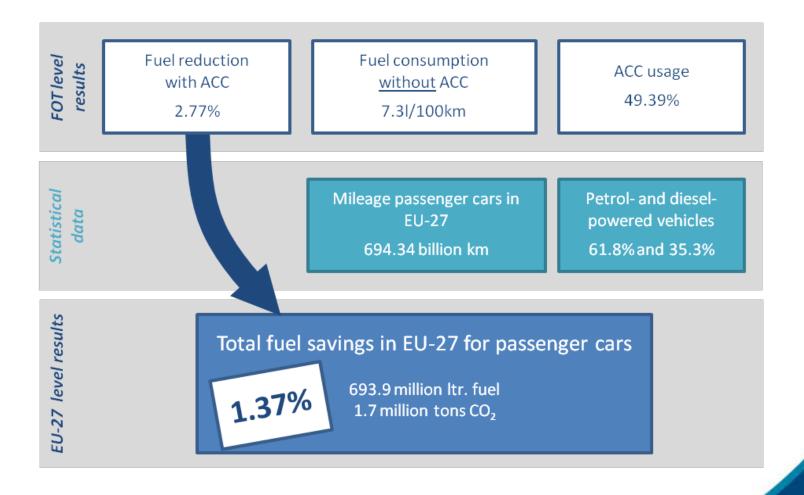

#### ACC+FCW

- Marginal increase in travel time
- Reduction in fuel consumption