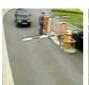

### Devenez Un Forex Trader www.Markets.com

Le Trading de Forex est Facile Inscrivez-Vous. Bonus \$2000 offert! AdChoices D

An EuroFot study shows that the risk of bumping into the front car is reduced by 42% at a car that has adaptive cruise control and a collision warning system.

A total of 100 Volvo V70 and XC70 took part at the study, driven by 263 motorists and equipped with video cameras and sensors which recorded every second of every trip for 18 months. At the study carried by the European Field Operational Test on Active Safety Systems took part 28 European auto makers and organizations, including Volvo Trucks, Volvo Car Corporation, and Chalmers University of Technology.

EuroFot analyzed five safety technologies offered on Volvo cars: collision warning, lane departure warning, adaptive cruise control, driver alertness features and blind spot detection. Until recently all these features could only be found on high-end luxury cars, but now even the entry-level compact models come with some of these safety technology features.