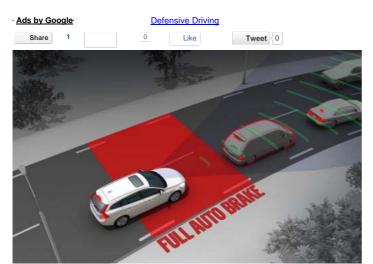

### Devenez Un Forex Trader www.Markets.com

Le Trading de Forex est Facile Inscrivez-Vous. Bonus \$2000 offert! AdChoices D

An EuroFot study shows that the risk of bumping into the front car is reduced by 42% at a car that has adaptive cruise control and a collision warning system.

existing technologies. One example is Pedestrian Detection with Full Auto Brake, which alerts the driver and automatically brakes the car if there is a pedestrian in the road," says Peter Mertens, Volvo senior vice president of research and development.

EuroFot analyzed five safety technologies offered on Volvo cars: collision warning, lane departure warning, adaptive cruise control, driver alertness features and blind spot detection. Until recently all these features could only be found on high-end luxury cars, but now even the entry-level compact models come with some of these safety technology features.